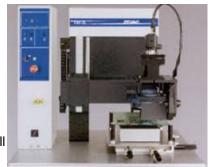

## REWORK FOR BGA SMD DQFN FINE-PITCH COMPONENTS

Short description: REWORK for BGA,SMD,DQFN,FINE-PITCH COMPONENTS

The DRS 20 was designed for customers who require BGA rework capability but have a limited budget. The DRS 20, a mid-range, vision-based rework system, offers exceptional optics and unique process features.

The DRS20 guarantees high flexibility and operating convenience for accurate alignment of all SMD/BGA and fine-pitch components.

**Localisation**: Electronic Workshop

Personne(s) ressource(s): Souley Djadjandi,