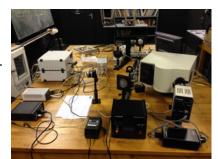

## **Opto Spectral response system**

**Short description**: This measurement system is designed for the precise determination of the spectral response of solar cells. It can be used with or without bias light. For concentrator cells, intense bias light can be applied.

Composed of:Light source;Monochromator;Optical system Measurement blocks; Electronics (amplifiers, converter, supply ets.);PC, monitor, multifunctional PC card (serial and paralle ports).

**Localisation**: Maxwell Opto room